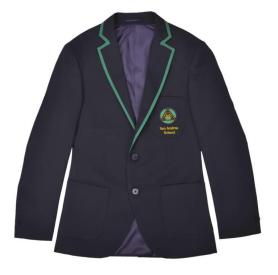

# <u>Uniform (Formal Wear) Grade 8 – Grade 12</u>

Boys White Long Sleeve Shirt

**Unisex Blazer** 

Girls White Long Sleeve Peter Pan Collar Shirt

Unisex Navy Striped Tie

Girls Green & Navy Checked Skort

Unisex Navy Tailored Trousers