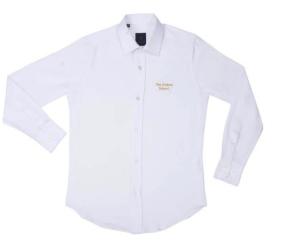

# <u>Uniform (Formal Wear) Grade 8 – Grade 12</u>

Boys White Long Sleeve Shirt

**Unisex Blazer** 

Girls White Long Sleeve Peter Pan Collar Shirt

Unisex Navy Striped Tie

Girls Green & Navy Checked Skort

Unisex Navy Tailored Trousers