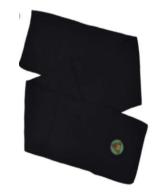

Unisex Navy Knitted Rib Scarf

Reversible Anorak With Hood

Unisex Navy Knitted Rib Beanie Hat