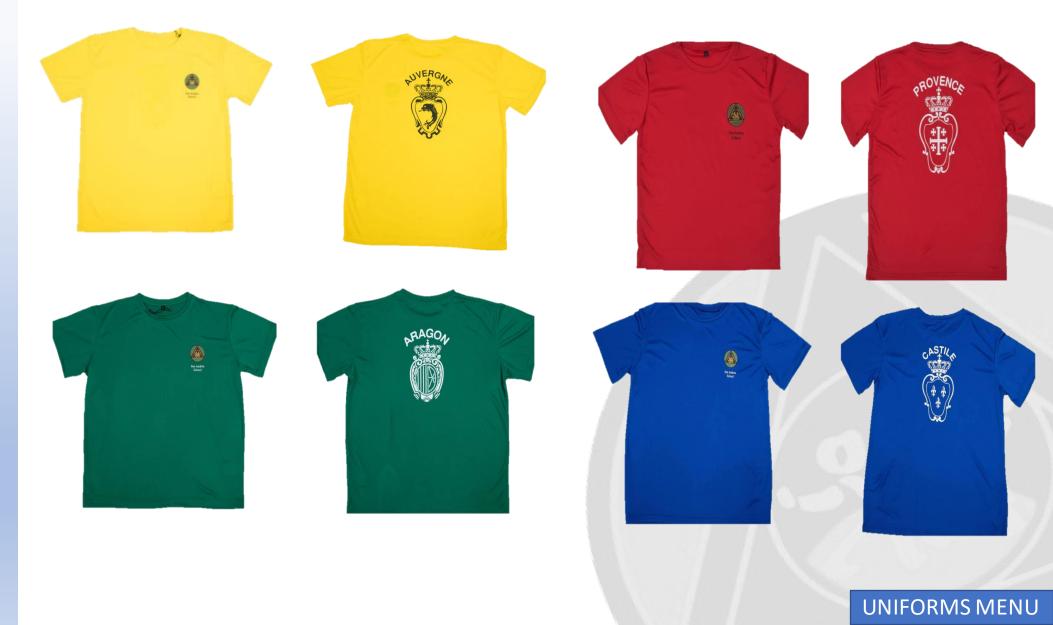

ex Navy, White & Green Dri Fit Sports T-Shirt

Unisex Navy, White & Green Track Suit Jacket











Unisex Navy, White & Green Drifit **Sports Shorts** 

Sports Shorts to be changed into and out of before/ after PE Lessons



# SEASON: WINTER

# TYPE: Uniform

#### <u>Uniform – Winter Layers – All Grades</u>



Unisex Navy & Green Pack-Into-Bag Anorak



Unisex Navy Fleece Jacket Funnel Neck



Unisex Navy Long Sleeve Sweatshirt



SENIOR SCHOOL ONLY:
Unisex Navy V-Neck Jumper
With Tipping



Unisex Navy Knitted Rib Scarf



Reversible Anorak With Hood

Unisex Navy Knitted Rib Beanie Hat





### Lab Coats, Aprons & Summer Baseball Cap



Unisex Navy Art Apron

Grades 2 - 7

Grades 4 - 7



Pre Nursery – Grade 7 Unisex Navy Baseball Cap





### Senior School: T-shirts – House Colours





#### Footwear

Winter: Pre-Nursery – Grade 7: Black Trainers + Black Socks **OR** White Trainers + White Socks

Winter: Grade 8 – 12: Formal Wear: Black Shoes – Black Socks - Black Tights (if required)

PE Kit: Black Trainers + Black Socks **OR** White Trainers + White Socks

Summer: Pre-Nursery – Grade 7: Black Trainers + Black Socks **OR** White Trainers + White Socks

Summer: Grade 8 – 12: Formal Wear: Black Shoes – Black Socks

PE Kit: Black Trainers + Black Socks **OR** White Trainers + White Socks

Guidance re choice of Sports Footwear:

Due to the use of the Multipurpose Hall, Sports Footwear needs to have non-marking soles. Several local stores sell these products.







#### Footwear

ALL SCHOOL: sports trainers <u>must</u> be plain and not to contain coloured stripes / segme