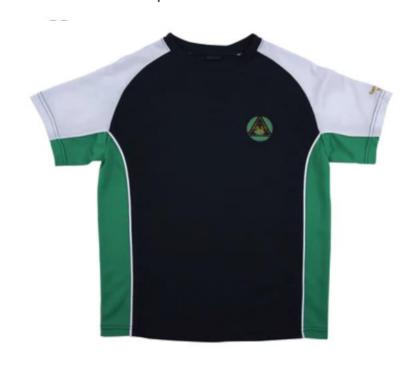

#### Grade 4 – Grade 7

Unisex Navy, White & Green Dri Fit Sports T-Shirt

Unisex Navy,White & Green Drifit Sports Shorts

SEASON: WINTER

TYPE:
Uniform
&
Sports Kit (PE)