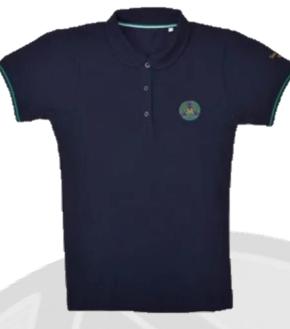

Boys Navy Polo Shirt Uniform (Formal Wear)

*Grade 8 – Grade 12* 

Unisex Summer Shorts (with belt loops)

Girls Navy Polo Shirt

Girls Navy Tailored Skorts