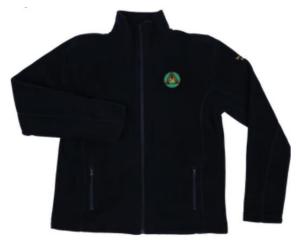

#### <u>Uniform – Winter Layers – All Grades</u>

Unisex Navy & Green Pack-Into-Bag Anorak

Unisex Navy Fleece Jacket Funnel Neck

Unisex Navy Long Sleeve Sweatshirt

SENIOR SCHOOL ONLY:
Unisex Navy V-Neck Jumper
With Tipping