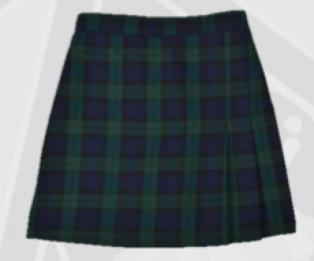

# <u>Uniform (Formal Wear) Grade 8 – Grade 12</u>

Boys White Long Sleeve Shirt

**Unisex Blazer** 

Girls White Long Sleeve Peter Pan Collar Shirt

Unisex Navy Striped Tie

Girls Green & Navy Checked Skort

Unisex Navy Tailored Trousers