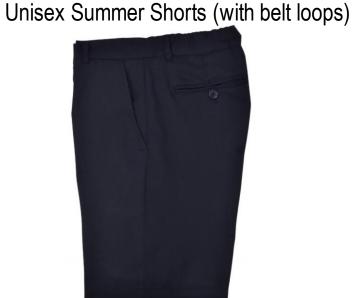

Boys Navy Polo Shirt Uniform (Formal Wear)

*Grade 8 – Grade 12* 

Unisex Summer Shorts (with belt loops)

Girls Navy Polo Shirt

Girls Navy Tailored Skorts