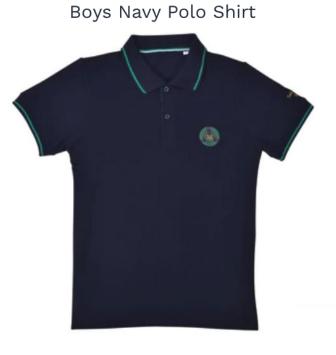

# **Uniform & PE Kit**

Grade 1 – Grade 3

**SEASON: SUMMER** 

TYPE: Uniform **Formal Wear**  Boys Navy Polo Shirt

<u>Uniform (Formal Wear)</u>

*Grade 4 – Grade 7* 

Girls Navy Polo Shirt

Girls Navy Tailored Skorts

Boys Navy Polo Shirt Uniform (Formal Wear)

*Grade 8 – Grade 12* 

Unisex Summer Shorts (with belt loops)

Girls Navy Polo Shirt

Girls Navy Tailored Skorts