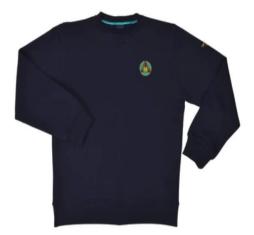

#### <u>Uniform – Winter Layers – All Grades</u>

Unisex Navy & Green Pack-Into-Bag Anorak

Unisex Navy Fleece Jacket Funnel Neck

Unisex Navy Long Sleeve Sweatshirt

SENIOR SCHOOL ONLY:
Unisex Navy V-Neck Jumper
With Tipping