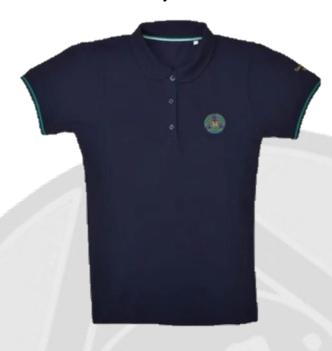

# **Uniform**

Grade 1 – Grade 3

Girls Navy Polo Shirt

SEASON: SUMMER

TYPE:
Sports Kit (PE)