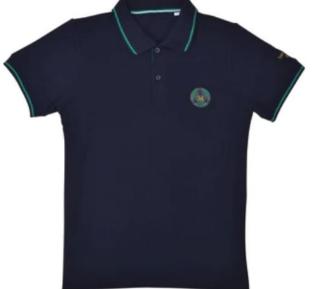

Boys Navy Polo Shirt Uniform (Formal Wear)

*Grade 8 – Grade 12* 

Unisex Summer Shorts (with belt loops)

Girls Navy Polo Shirt

Girls Navy Tailored Skorts