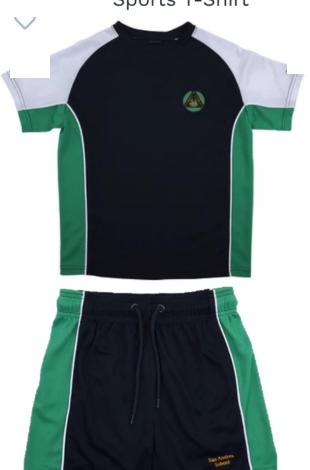

### PE KIT Grade 8 – Grade 12

Unisex Navy, White & Green Dri Fit Sports T-Shirt

Unisex Navy, White & Green Track Suit Jacket

Unisex Navy, White & Green Drifit **Sports Shorts** 

Sports Shorts to be changed into and out of before/ after PE Lessons