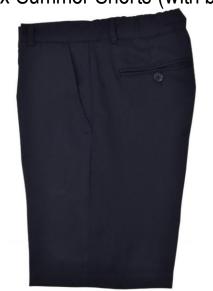

Boys Navy Polo Shirt Uniform (Formal Wear)

*Grade 8 – Grade 12* 

Unisex Summer Shorts (with belt loops)

Girls Navy Polo Shirt

Girls Navy Tailored Skorts