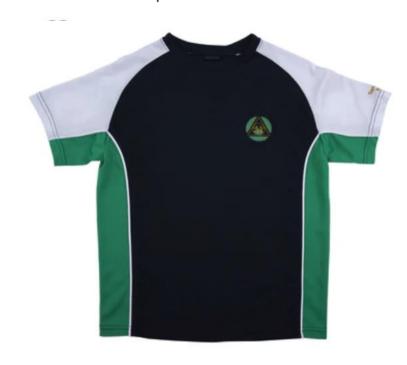

### Grade 1 – Grade 3

Unisex Navy, White & Green Dri Fit Sports T-Shirt

Unisex Navy,White & Green Drifit Sports Shorts

SEASON: WINTER

TYPE:
Uniform
&
Sports Kit (PE)