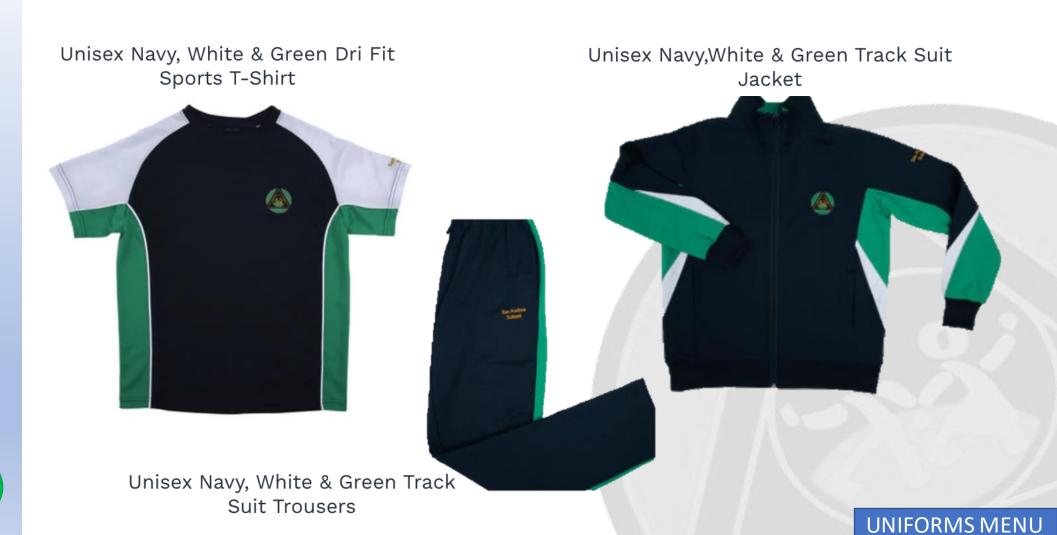

# <u>Uniform</u> Grade 4 – Grade 7

Unisex Navy, White & Green Dri Fit Sports T-Shirt

Suit Trousers

Unisex Navy, White & Green Track

Unisex Navy,White & Green Track Suit Jacket

SEASON: SUMMER

TYPE:
Uniform
Formal Wear