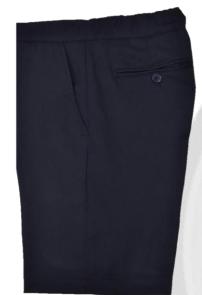

Boys Navy Polo Shirt Uniform (Formal Wear)

*Grade 8 – Grade 12* 

Unisex Summer Shorts (with belt loops)

Girls Navy Polo Shirt

Girls Navy Tailored Skorts