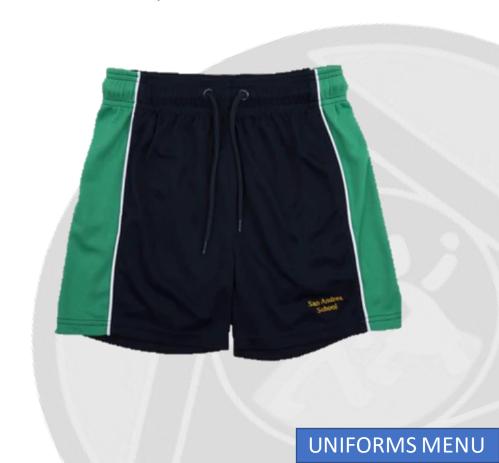

### PE KIT Grade 8 – Grade 12

Unisex Navy, White & Green Dri Fit Sports T-Shirt

Unisex Navy, White & Green Track Suit Jacket

Unisex Navy, White & Green Drifit **Sports Shorts** 

Sports Shorts to be changed into and out of before/ after PE Lessons