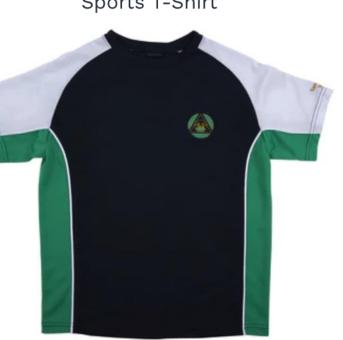

### PE KIT Grade 8 – Grade 12

Unisex Navy, White & Green Dri Fit Sports T-Shirt

Unisex Navy, White & Green Track Suit Jacket

Unisex Navy, White & Green Drifit **Sports Shorts** 

Sports Shorts to be changed into and out of before/ after PE Lessons