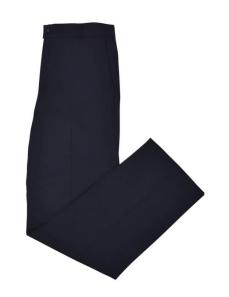

# <u>Uniform (Formal Wear) Grade 8 – Grade 12</u>

Boys White Long Sleeve Shirt

**Unisex Blazer** 

Girls White Long Sleeve Peter Pan Collar Shirt

Unisex Navy Striped Tie

Girls Green & Navy Checked Skort

Unisex Navy Tailored Trousers