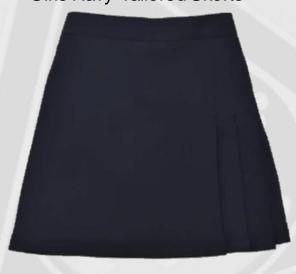

Boys Navy Polo Shirt Uniform (Formal Wear)

*Grade 8 – Grade 12* 

Unisex Summer Shorts (with belt loops)

Girls Navy Polo Shirt

Girls Navy Tailored Skorts