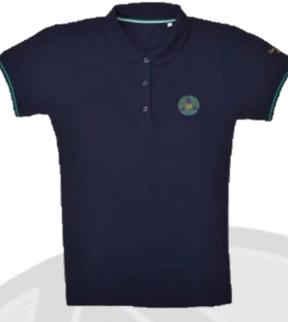

Boys Navy Polo Shirt Uniform (Formal Wear)

*Grade 8 – Grade 12* 

Unisex Summer Shorts (with belt loops)

Girls Navy Polo Shirt

Girls Navy Tailored Skorts