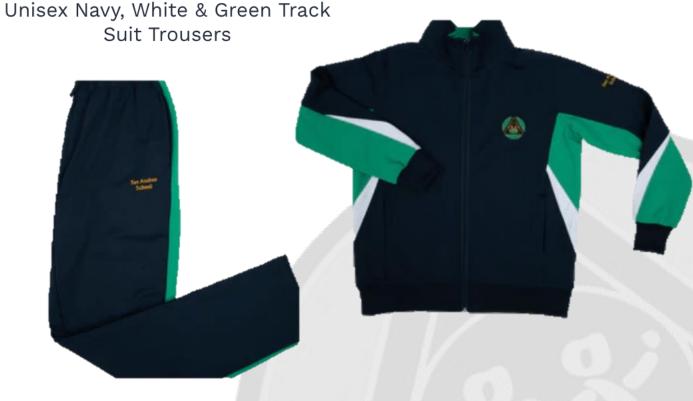

# <u>Uniform & Sports Kit (PE)</u> PRE NURSERY – NURSERY

Unisex Navy, White & Green Dri Fit Unisex Navy, White & Green Track Suit Sports T-Shirt Jacket Unisex Navy, White & Green Track **Suit Trousers** 

# <u>Uniform</u> Grade 4 – Grade 7

Unisex Navy, White & Green Dri Fit Sports T-Shirt

Suit Trousers

Unisex Navy, White & Green Track

Unisex Navy,White & Green Track Suit Jacket

SEASON: SUMMER

TYPE:
Uniform
Formal Wear