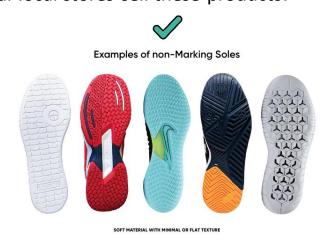

Guidance re choice of Sports Footwear:

Due to the use of the Multipurpose Hall, Sports Footwear needs to have non-marking soles. Several local stores sell these products.

#### Footwear

ALL SCHOOL: sports trainers <u>must</u> be plain and not to contain coloured stripes / segments or large logos. We prefer inconspicuous designs over obvious branding.

SENIOR SCHOOL: We are seeking a clear distinction between Formal Footwear and Sports Footwear. Both have a place at our school in the Senior Sector. However, they have different uses. Sports Trainers will not be considered as Formal Footwear. Therefore, students should not be wearing Sports Footwear with the Formal Uniform (Summer/Winter). Hybrid Dress Shoes / Dress Sneakers will not be considered as Formal Footwear.