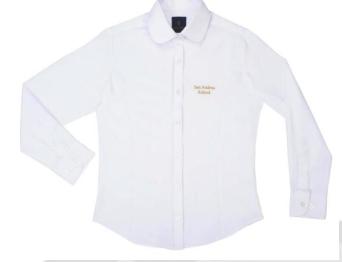

# <u>Uniform (Formal Wear) Grade 8 – Grade 12</u>

Boys White Long Sleeve Shirt

**Unisex Blazer** 

Girls White Long Sleeve Peter Pan Collar Shirt

Unisex Navy Striped Tie

Girls Green & Navy Checked Skort

Unisex Navy Tailored Trousers