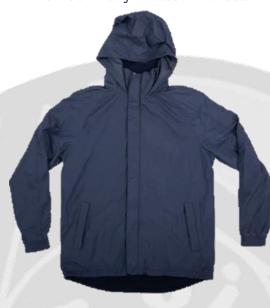

Unisex Navy Knitted Rib Scarf

Reversible Anorak With Hood

Unisex Navy Knitted Rib Beanie Hat