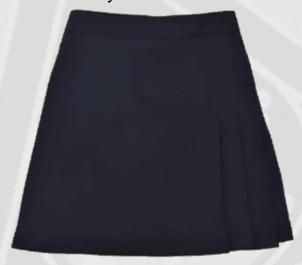

Boys Navy Polo Shirt Uniform (Formal Wear)

*Grade 8 – Grade 12* 

Unisex Summer Shorts (with belt loops)

Girls Navy Polo Shirt

Girls Navy Tailored Skorts