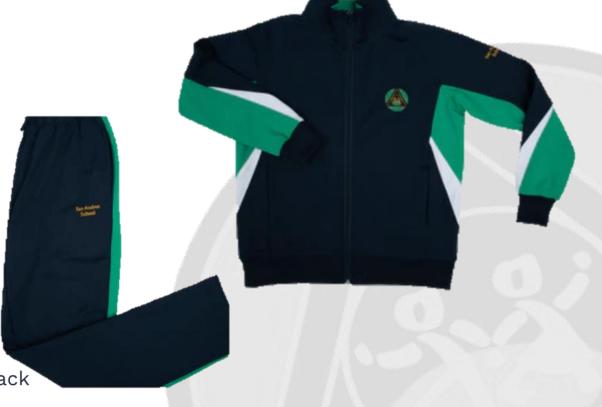

# <u>Uniform</u> Grade 4 – Grade 7

Unisex Navy, White & Green Dri Fit Sports T-Shirt

Suit Trousers

Unisex Navy, White & Green Track

Unisex Navy,White & Green Track Suit Jacket

SEASON: SUMMER

TYPE:
Uniform
Formal Wear