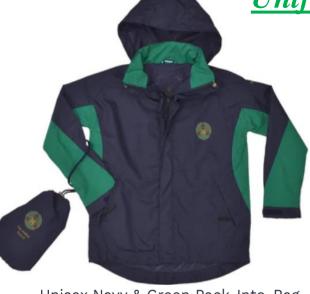

#### <u>Uniform – Winter Layers – All Grades</u>

Unisex Navy & Green Pack-Into-Bag Anorak

Unisex Navy Fleece Jacket Funnel Neck

Unisex Navy Long Sleeve Sweatshirt

SENIOR SCHOOL ONLY:
Unisex Navy V-Neck Jumper
With Tipping