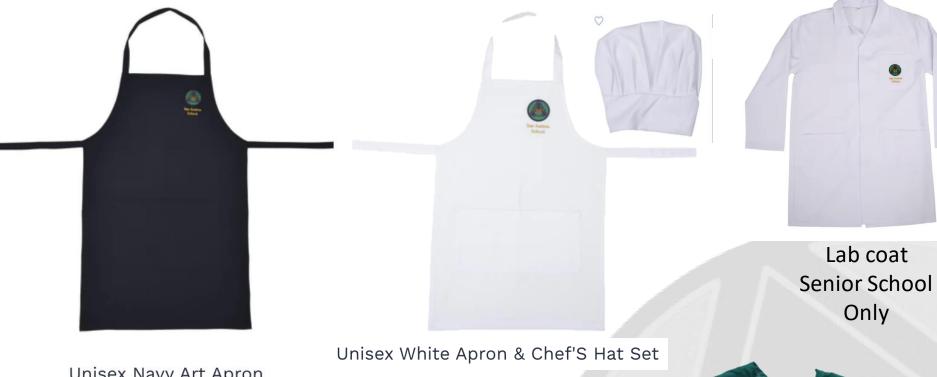

### Lab Coats, Aprons & Summer Baseball Cap

Unisex Navy Art Apron

Grades 2 - 7

Grades 4 - 7

Pre Nursery – Grade 7 Unisex Navy Baseball Cap