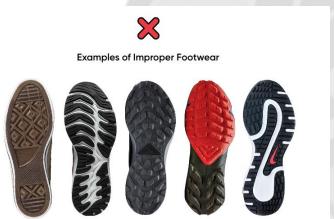

#### Footwear

ALL SCHOOL: sports trainers <u>must</u> be plain and not to contain coloured stripes / segments or large logos. We prefer inconspicuous designs over obvious branding.

SENIOR SCHOOL: We are seeking a clear distinction between Formal Footwear and Sports Footwear. Both have a place at our school in the Senior Sector. However, they have different uses. Sports Trainers will not be considered as Formal Footwear. Therefore, students should not be wearing Sports Footwear with the Formal Uniform (Summer/Winter). Hybrid Dress Shoes / Dress Sneakers will not be considered as Formal Footwear.