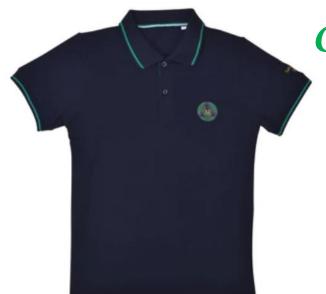

Boys Navy Polo Shirt Uniform (Formal Wear)

*Grade 8 – Grade 12* 

Unisex Summer Shorts (with belt loops)

Girls Navy Polo Shirt

Girls Navy Tailored Skorts