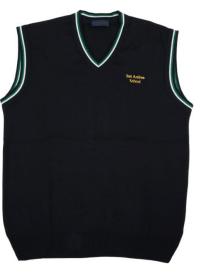

#### <u>Uniform – Winter Layers – All Grades</u>

Unisex Navy & Green Pack-Into-Bag Anorak

Unisex Navy Fleece Jacket Funnel Neck

Unisex Navy Long Sleeve Sweatshirt

SENIOR SCHOOL ONLY:
Unisex Navy V-Neck Jumper
With Tipping